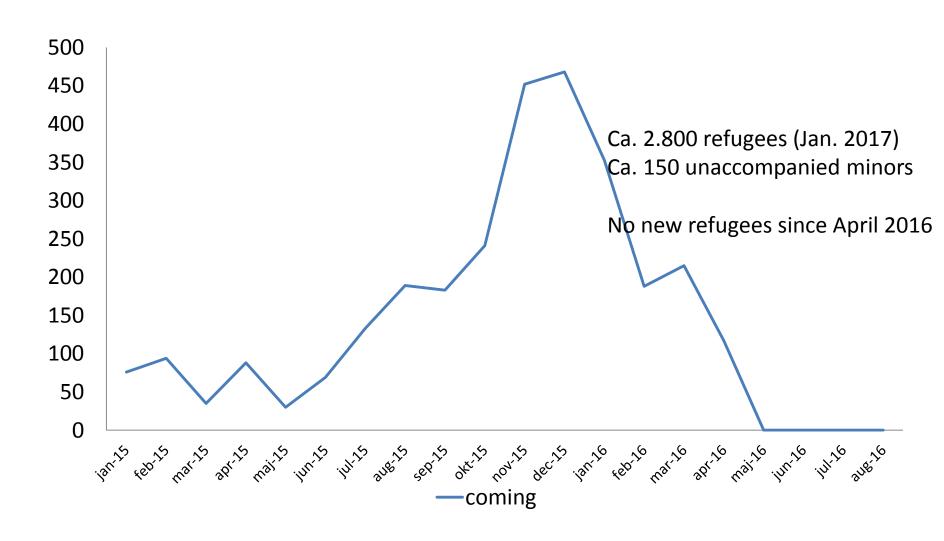

- Lodging (complicated system, no free choice for refugees where to live, emergency camps, ...)
- Maintenance (administration, health services, social work)
- Integration (work, language courses, kindergarten/schools, training/formation, ...)
- Volunteering (ca. 1.800 volunteers in Enzkreis > coordination & structures)